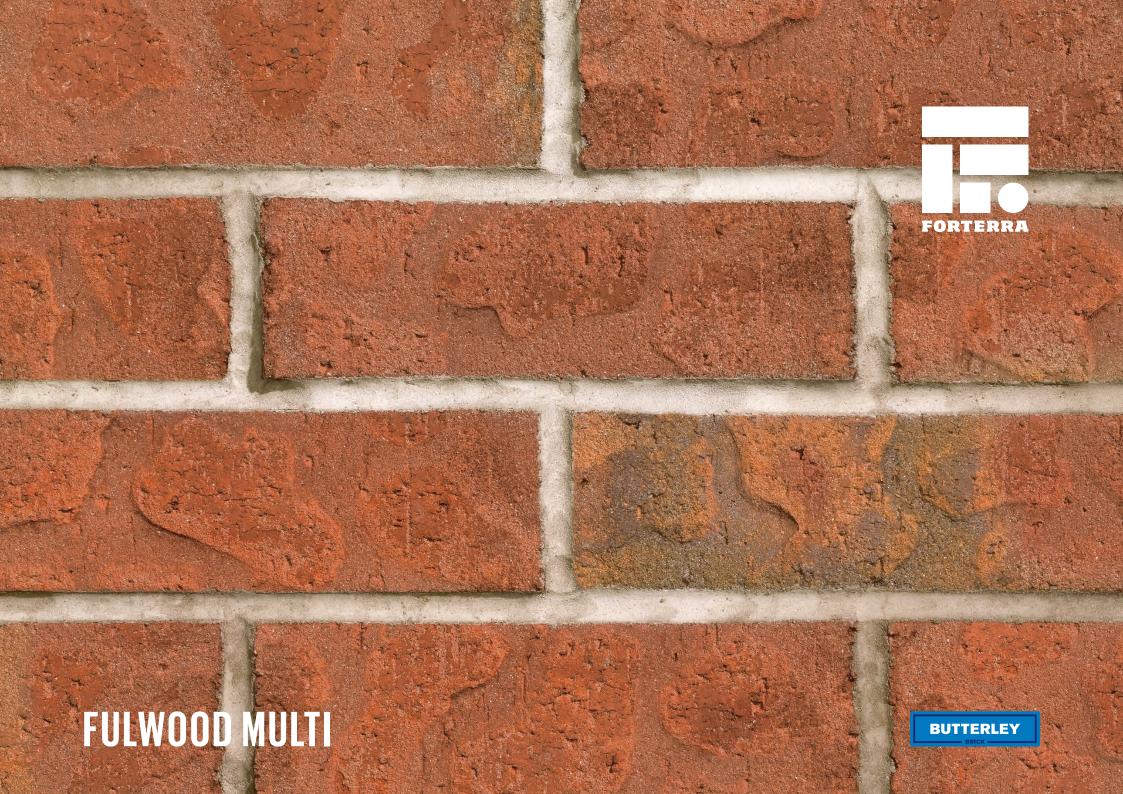

## **FULWOOD MULTI**

Manufactured to BS EN 771-1

**Brick type** 

Category II, U, Clay Masonry Unit

Standard work size

215 x 102.5 x 65mm

**Dimensional tolerances** 

Tolerance category: T2 Range category: R1

**Compressive strength** 

 $\geq 75 \text{N/mm}^2$ 

Water absorption

≤ 7%

**Durability** 

F2

Active soluble salts content

S2

Configuration

Vertically Perforated 18-28% Voids

Dry weight per brick

2.5kg

Pack size

504

Factory

Accrington

EAN

5057595000569

SKU

SACCFLM1600VO

**Sales** +44 (0) 330 1231017 **Technical** +44 (0) 330 1231018 **Email** bricks@forterra.co.uk Disclaimer: The reproduction of colours and textures is only as accurate as the printing process will allow. Photographic samples should be used when shortlisting products but we advise that an actual sample should be seen before ordering.