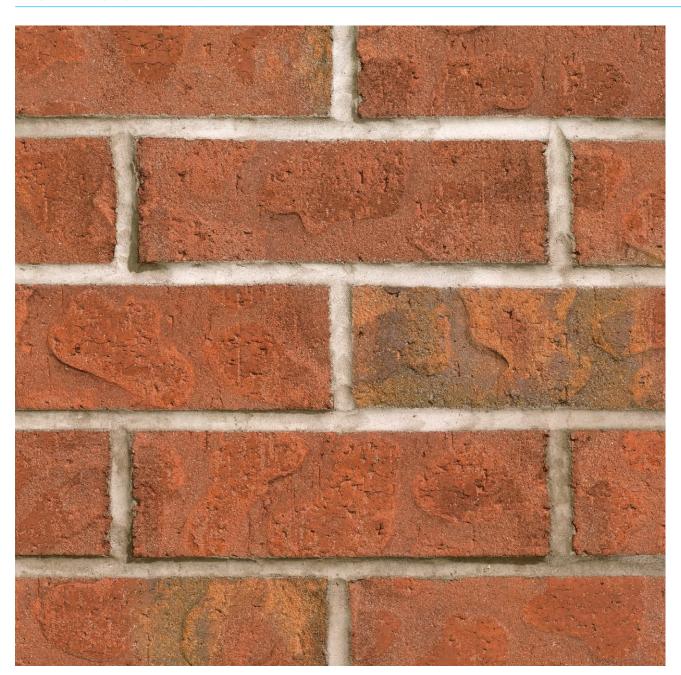

## **FULWOOD MULTI**

Manufactured to BS EN 771-1

**Brick type** 

Category II, U, Clay Masonry Unit

Standard work size

215 x 102.5 x 65mm

**Dimensional tolerances** 

Tolerance category: T2 Range category: R1

**Compressive strength** 

 $\geq 75 \text{N/mm}^2$ 

Water absorption

≤ 7%

**Durability** 

F2

Active soluble salts content

S2

Configuration

Vertically Perforated 18-28% Voids

Dry weight per brick

2.5kg

Pack size

504

Factory

Accrington

EAN

5057595000569

SKU

SACCFLM1600VO

**Sales** +44 (0) 330 1231017 **Technical** +44 (0) 330 1231018 **Email** bricks@forterra.co.uk Disclaimer: The reproduction of colours and textures is only as accurate as the printing process will allow. Photographic samples should be used when shortlisting products but we advise that an actual sample should be seen before ordering.